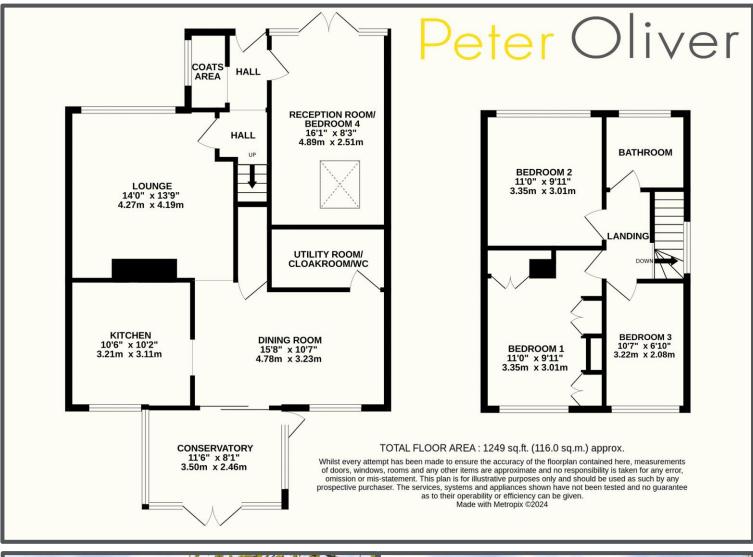

## Montacute Way, Uckfield, TN22 1TR

This is a lovely family home that has been modernised and improved throughout creating spacious accommodation presented in excellent order both inside and out. Comprising a 3/4 bedroom detached house there's plenty of space for a growing family. As you will see it has wonderful kerb appeal with a generous driveway to front and mix of mature shrubs welcoming you to the front door. A spacious entrance hall has an area to one side for coats and shoes, and on the other side a door leads to a converted garage now consisting of a ground floor 4th double bedroom/reception room. This room benefits from double glazed doors to front and large skylight overhead making this an excellent, naturally lit room. The remainder of the ground floor comprises a very well-presented lounge, extended dining room, utility/w.c, and a most impressive modern kitchen that has been thoughtfully enlarged. There is also a conservatory opening out to the beautiful south facing rear garden. Located on the first floor are three further well-proportioned bedrooms along with a bright family bathroom. The sunny rear garden offers a great level of privacy and enjoys a level lawn making this the perfect area for family and friends to all enjoy. Located just around the corner are schools for all ages along with the convenience of a Tesco Express store, and other useful amenities just a few strides away. Uckfield's bustling high street is also within easy reach by foot and benefits from a mainline train station with direct links to London.